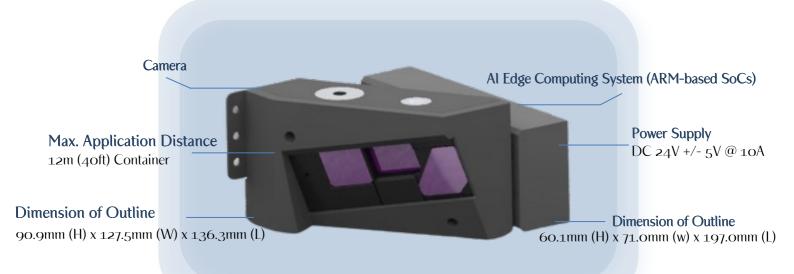

- Accuracy of Loading Percentage <5% Blind Zone <1% @ 6-12m (20-40ft) Container Depth Measurement >98%
  - 3Steps to Install

\* Put the AI Edge Computing System in front of the camera in case of covering the viewing angle