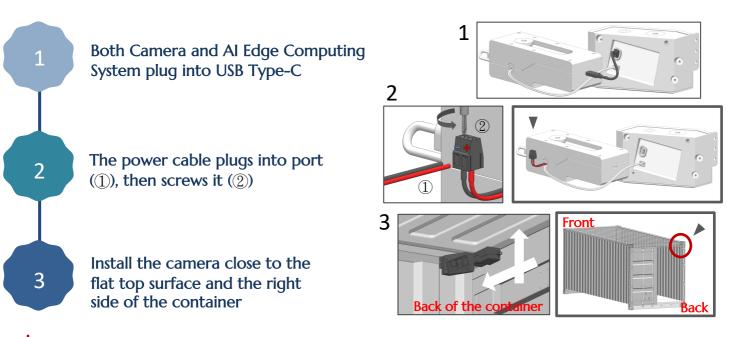

- Accuracy of Loading Percentage <5% Blind Zone <1% @ 6-12m (20-40ft) Container Depth Measurement >98%
  - 3Steps to Install

\* Put the AI Edge Computing System in front of the camera in case of covering the viewing angle